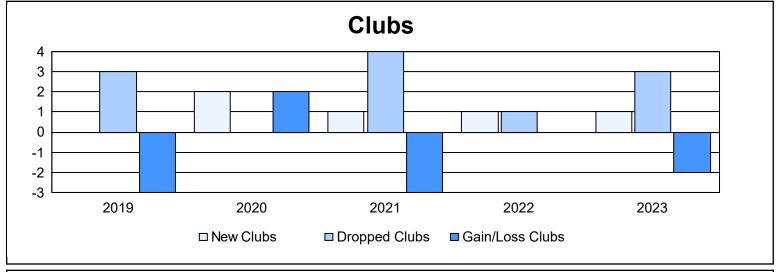

District 103 W As of June 2023 Cumulative

| Year      | New<br>Clubs | Dropped<br>Clubs | Gain/<br>Loss<br>Clubs | New<br>Members | Charter<br>Members | Reinstate<br>Members | Transfer<br>Members | Total<br>Member<br>Added | Total<br>Members<br>Dropped | Gain/<br>Loss<br>Members |
|-----------|--------------|------------------|------------------------|----------------|--------------------|----------------------|---------------------|--------------------------|-----------------------------|--------------------------|
| 2018-2019 | 0            | 3                | -3                     | 95             | 0                  | 10                   | 15                  | 120                      | 188                         | -68                      |
| 2019-2020 | 2            | 0                | 2                      | 68             | 49                 | 9                    | 17                  | 143                      | 166                         | -23                      |
| 2020-2021 | 1            | 4                | -3                     | 65             | 23                 | 2                    | 31                  | 121                      | 172                         | -51                      |
| 2021-2022 | 1            | 1                | 0                      | 101            | 21                 | 5                    | 16                  | 143                      | 217                         | -74                      |
| 2022-2023 | 1            | 3                | -2                     | 125            | 42                 | 28                   | 39                  | 234                      | 188                         | 46                       |
| Average   | 1            | 2                | -1                     | 91             | 27                 | 11                   | 24                  | 152                      | 186                         | -34                      |